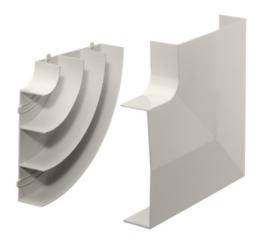

# Non-Metallic Raceway, Super BaseTrak, Baseand Cover, Flat Elbow

By Hubbell Premise Wiring Catalog # PS3FEBC

Non-Metallic Raceway, Super BaseTrak, Baseand Cover, Flat Elbow

### **Features**

• Full capacity 1¼ in. bend radius flat elbow

#### General

Color Office White
EU RoHS Indicator Contact Manufacturer
Item Type PS3 Super BaseTrak Series

Material Non-Metallic

Performance • Environmental - Flame Rating - UL94V-0

• Environmental -

Temperature Range - -25.6° to 158° F

Series PS3

Style Flat
Type Elbows

UPC 783585090115



## **Certifications and Compliance**

Industry Standard(s)

- CSA Standard C22.2 no. 62
- E118895 / E119190
- UL Standard UL 5A

# Logistics

Carton Quantity 10

#### **Product Assets**

Catalog Page - PREM S62 Catalog Page Catalogs - HPW CATALOG\_2023\_FULL