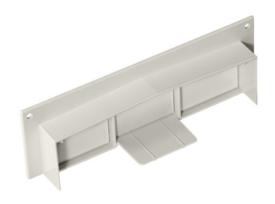

# Non-Metallic Raceway, Super BaseTrak, Surface Panel Connector

By Hubbell Premise Wiring Catalog # PS3SPC

Non-Metallic Raceway, Super BaseTrak, Surface Panel Connector

## **Features**

• To connect PS3 Raceway with surface type panel boxes