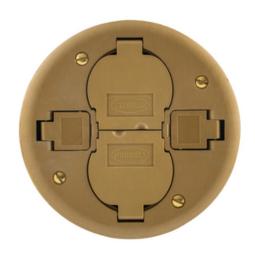

# 2x2 Flush Duplex Series, Replacement Cover, Brass

By Hubbell Premise Wiring Catalog # PT2X2CBRS

Fire-Rated Poke-Through 2x2 Flush Duplex Series, Replacement Cover

- PT2X2 Series Replacement Cover
- Includes 2-Installed Cat 6 Hubbell Xcelerator Jacks
- Includes Mounting Hardware

### General

Color

EU RoHS Indicator No Finish Type Brass

Item Type 3" Fire-Rated Poke Through

Component

Knockouts Duplex Flip Covers

Material - Mounting Hardware Mounting Hardware Included Number Of Outlets (2) Installed Cat 6 Jacks,

Duplex Receptacle Not

Included

Style FRPT - Complete Kits

UPC 783585531984