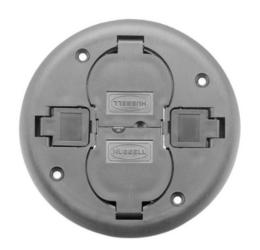

# 2x2 Flush Duplex Series, **Replacement Cover, Gray**

By Hubbell Premise Wiring Catalog # PT2X2CGY

Fire-Rated Poke-Through 2x2 Flush Duplex Series, Replacement Cover

#### **Features**

- PT2X2 Series Replacement Cover
- Includes 2-Installed Cat 6 Hubbell Xcelerator Jacks
- Includes Mounting Hardware

#### General

Catalog Number PT2X2CGY

Color

**EU RoHS Indicator** No Finish Type Gray

Item Type 3" Fire-Rated Poke Through

Component

Knockouts **Duplex Flip Covers** 

Material - Mounting Hardware Mounting Hardware Included Number Of Outlets (2) Installed Cat 6 Jacks.