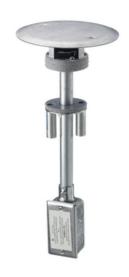

# 2x2 Flush Series, 3" Through Floor Fitting

By Hubbell Premise Wiring Catalog # PT2X2FIT

In-Floor Delivery Systems, 2x2 Flush Series,  $3^{\prime\prime}$  Through Floor Fitting

### **Features**

- 3" Fire-Rated Poke-Through
- For use with PT2X2SF Series Top Service Fittings
- (1) 3/4" EMT for Power
- (2) 1/2" EMT Stems for Low Voltage
- Includes Junction Box

#### General

EU RoHS Indicator No

Item Type 3" Fire-Rated Poke Through

Component

Knockouts In Junction Box: (8) 3/4"

Material - Mounting Hardware Step-Down Installation

Style FRPT - Complete Kits

UPC 783585531922