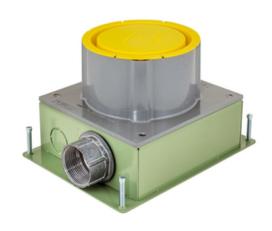

# SystemOne, A\V Round Flush Floorboxes, Galvanized Stamped Steel, 3.50" Minimum Dept of Pour, Corrosion Resistant Paint

By Hubbell Premise Wiring Catalog # S1SFBAVCR

In-Floor Delivery Systems, SystemOne, A\V Round Flush Floorboxes, Galvanized Stamped Steel, 3.50" Minimum Dept of Pour, Corrosion Resistant Paint

- Corrosion-Resistant Galvanized Stamped Steel Flush Round Floorbox
- For Use In Concrete Floors
- 3.50" Minimum Depth of Pour
- · Box Includes Installation Cover

## **Application**

For Use in Concrete Floors

#### General

Application - For Use On Concrete
Color Metallic
Construction Fabricated
Cover Shape Round

EU RoHS Indicator Contact Manufacturer

Material Composite

Mounting Method Cast Into Concrete
Series Flush - S1 Series

Type AV Box

UPC 783585546124

## **Dimensions**

Dimensions 7.5 in  $\times$  9.5 in  $\times$  3 in

Height 3 in
Length 7.5 in
Width 9.5 in

## **Conductor Related**

Cable Entry Through Top