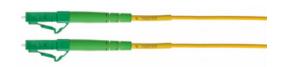

# Fiber Optic, Patch Cords, Riser, SingleMode, LCA-LCA, 3 Meter Length

By Hubbell Premise Wiring Catalog # SFHRCLCALCAS3SM

#### General

Catalog Number SFHRCLCALCAS3SM
Color Yellow
Connector Type LCA-LCA
Construction Material - Main Riser PVC
Sub Brand FIBERHUBB

Sub Brand
UPC

662620361529

**Dimensions** 

Length (Meters) 3 m

#### **Conductor Related**

Fiber Type OS2 Mode singlemode