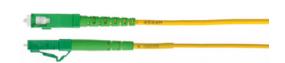

# Fiber Optic, Patch Cord, Riser, Single Mode, Simplex, LC to SC APC, 2 Meter, Yellow

By Hubbell Premise Wiring Catalog # SFHRCLCSCAS2SM

# General

Color Yellow
Connector Type LC-SCA
Construction Material - Main Riser PVC
Sub Brand FIBERHUBB
UPC 662620361710

# **Dimensions**

Length (Meters) 2 m

### **Conductor Related**

Fiber Type OS2 Mode singlemode