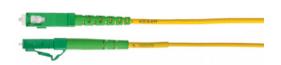

# Fiber Optic Patch Cord, Riser Rated, Singlemode Simplex, SC-SCA, OS2, 5 Meter

By Hubbell Premise Wiring Catalog # SFHRCSCSCAS5SM

\*Representative Image

#### General

Color Yellow
Connector Type LCA-SCA
Construction Material - Main Riser PVC
Sub Brand FIBERHUBB
UPC 662620361857