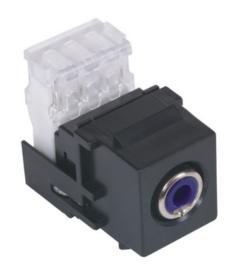

# **RCA Connector, 110 Termination,** Blue Insulator, Black Housing

By Hubbell Premise Wiring Catalog # SFRC110B

RCA Connector, 110 Termination, Blue Insulator, Black Housing