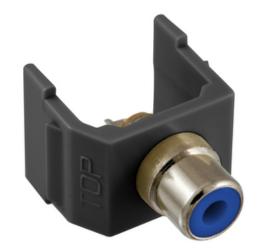

# INFINe Connector, Audio/Video Connector, RCA Solder Coupler Termination, Black/Blue

By Hubbell Premise Wiring Catalog # SFRCBBK

INFINe Connector, Audio/Video Connector, RCA Solder Coupler Termination, Black/Blue

## **Application**

Snap-Fit RCA Jack

OEM Brand Name Hubbell Premise Wiring

Style Blue Insulator
Temperature Rating Per TIA

Type RCA, Solder Terminal UPC 662620850436