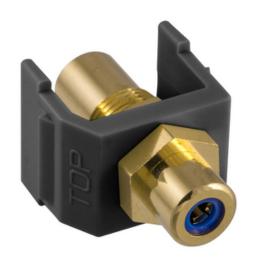

# INFINe Connector, Audio/Video Connector, RCA Gold Pass-thru, F/F Coupler, Black/Blue

By Hubbell Premise Wiring Catalog # SFRCBFFBK

INFINe Connector, Audio/Video Connector, RCA Gold Passthru, F/F Coupler, Black/Blue

- · High quality Gold plating
- Seamless Hubbell system integration
- Deliver composite, component or digital signals

# **Application**

Snap-Fit RCA Jack