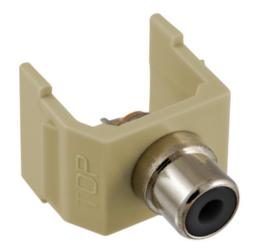

# **RCA Connector, Solder** Termination, Black Insulator, **Electric Ivory Housing**

By Hubbell Premise Wiring Catalog # SFRCBKEI

RCA Connector, Solder Termination, Black Insulator, Electric Ivory Housing

# **Application**

Snap-Fit RCA Jack