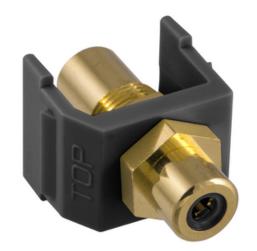

# RCA Connector, Female to Female, **Black Insulator, Black Housing**

By Hubbell Premise Wiring Catalog # SFRCBKFFBK

RCA Connector, Female to Female, Black Insulator, Black Housing

## **Application**

Snap-Fit RCA Jack

Black Insulator

Per TIA

RCA, Pass-Thru, F to F

Coupler

662620849362