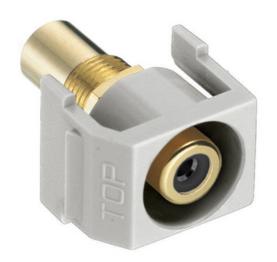

## Recessed RCA Connector, Black Insulator, Office White Housing

By Hubbell Premise Wiring Catalog # SFRCBKROW

Recessed RCA Connector, Black Insulator, Office White Housing

## General

Application Snap-Fit RCA Jack, Recessed

Catalog Number SFRCBKROW
Contact Beryllium Copper

EU RoHS Indicator Yes

Environmental Conditions Indoor Dry Unless Protected By

Additional Means

Item Type iSTATION RCA and Data

Keystone Connectors Snap-On- Snap-Fit

Material - Mounting Hardware

OEM Brand Name Hubbell Premise Wiring

Style Black Insulator

Temperature Rating Per TIA

Type RCA, Pass-Thru, Recessed

UPC 662620286396

**Dimensions** 