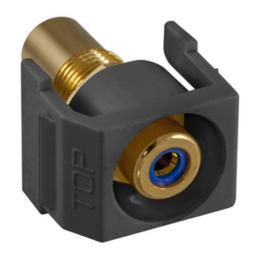

# Recessed RCA Connector, Blue Insulator, Black Housing

By Hubbell Premise Wiring Catalog # SFRCBRBK

Recessed RCA Connector, Blue Insulator, Black Housing

# **Application**

Snap-Fit RCA Jack, Recessed