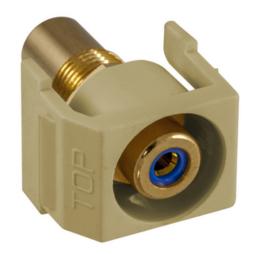

# Recessed RCA Connector, Blue Insulator, Electric Ivory Housing

By Hubbell Premise Wiring Catalog # SFRCBREI

Recessed RCA Connector, Blue Insulator, Electric Ivory Housing

## **Application**

Snap-Fit RCA Jack, Recessed