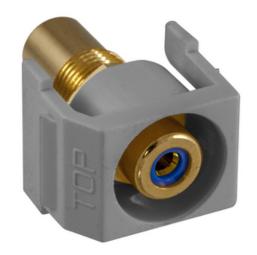

# Recessed RCA Connector, Blue Insulator, Gray Housing

By Hubbell Premise Wiring Catalog # SFRCBRGY

Recessed RCA Connector, Blue Insulator, Gray Housing

# **Application**

Snap-Fit RCA Jack, Recessed