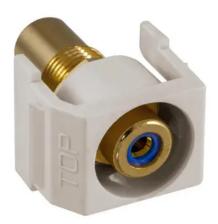

# Recessed RCA Connector, Blue Insulator, Office White Housing

By Hubbell Premise Wiring Catalog # SFRCBROW

Recessed RCA Connector, Blue Insulator, Office White Housing

### Application

Snap-Fit RCA Jack, Recessed

Style Temperature Rating Type UPC Blue Insulator Per TIA RCA, Pass-Thru, Recessed 662620286464

Standard Sized Product

1000V RMS, 1414V DC

Plug-N-Play

100 Ohm

25