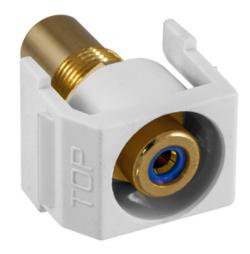

# Recessed RCA Connector, Blue Insulator, White Housing

By Hubbell Premise Wiring Catalog # SFRCBRW

Recessed RCA Connector, Blue Insulator, White Housing

## Application

Snap-Fit RCA Jack, Recessed