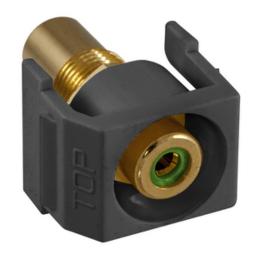

# Recessed RCA Connector, Green Insulator, Black Housing

By Hubbell Premise Wiring Catalog # SFRCGNRBK

Recessed RCA Connector, Green Insulator, Black Housing

## **Application**

Snap-Fit RCA Jack, Recessed