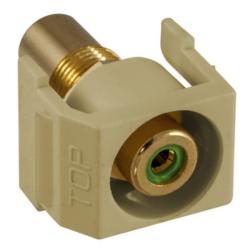

# Recessed RCA Connector, Green Insulator, Electric Ivory Housing

By Hubbell Premise Wiring Catalog # SFRCGNREI

Recessed RCA Connector, Green Insulator, Electric Ivory Housing

## Application

Snap-Fit RCA Jack, Recessed