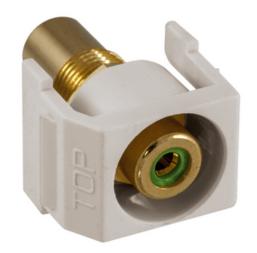

# Recessed RCA Connector, Green Insulator, Office White Housing

By Hubbell Premise Wiring Catalog # SFRCGNROW

Recessed RCA Connector, Green Insulator, Office White Housing

## **Application**

Snap-Fit RCA Jack, Recessed