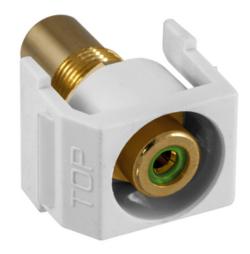

# Recessed RCA Connector, Green Insulator, White Housing

By Hubbell Premise Wiring Catalog # SFRCGNRW

Recessed RCA Connector, Green Insulator, White Housing

## Application

Snap-Fit RCA Jack, Recessed