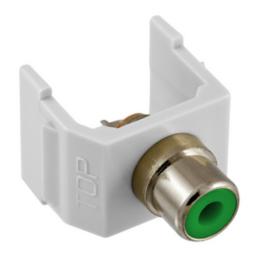

# **INFINe Connector, Audio/Video Connector, RCA Solder Coupler** Termination, White/Green

By Hubbell Premise Wiring Catalog # SFRCGNW

INFINe Connector, Audio/Video Connector, RCA Solder Coupler Termination, White/Green

# **Application**

Snap-Fit RCA Jack

#### General

Contact Beryllium Copper

**EU RoHS Indicator** 

**Environmental Conditions** Indoor Dry Unless Protected

By Additional Means

Item Type **Keystone Connectors** 

Material - Mounting Hardware

OEM Brand Name

Style

Temperature Rating

Туре UPC

iSTATION RCA and Data

Snap-On- Snap-Fit

**Hubbell Premise Wiring** Green Insulator

Per TIA

RCA. Solder Terminal 662620850481