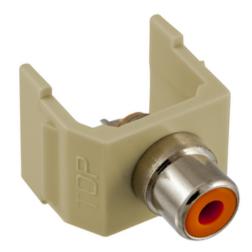

# RCA Connector, Solder Termination, Orange Insulator, Electric Ivory Housing

By Hubbell Premise Wiring Catalog # SFRCOREI

RCA Connector, Solder Termination, Orange Insulator, Electric Ivory Housing

## Application

Snap-Fit RCA Jack

### General

Contact EU RoHS Indicator Environmental Conditions

Item Type

Material - Mounting Hardware OEM Brand Name Style Temperature Rating Type UPC Beryllium Copper Yes Indoor Dry Unless Protected By Additional Means iSTATION RCA and Data Keystone Connectors Snap-On- Snap-Fit Hubbell Premise Wiring Orange Insulator Per TIA RCA, Solder Terminal 662620287522