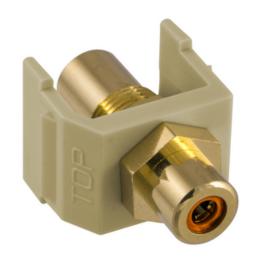

# RCA Connector, Female to Female, **Orange Insulator, Electric Ivory** Housing

By Hubbell Premise Wiring Catalog # SFRCORFFEI

RCA Connector, Female to Female, Orange Insulator, Electric Ivory Housing

# **Application**

Snap-Fit RCA Jack

#### General

Item Type

Contact Beryllium Copper

**EU RoHS Indicator** 

**Environmental Conditions** Indoor Dry Unless Protected

By Additional Means

iSTATION RCA and Data

**Keystone Connectors** Snap-On- Snap-Fit

**Hubbell Premise Wiring** 

Orange Insulator

Material - Mounting Hardware

OEM Brand Name

Style

Temperature Rating

Туре

RCA, Pass-Thru, F to F Coupler