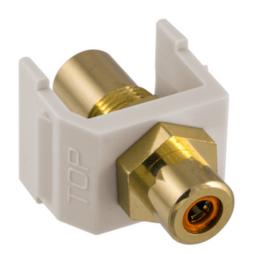

## RCA Connector, Female to Female, Orange Insulator, Office White Housing

By Hubbell Premise Wiring Catalog # SFRCORFFOW

RCA Connector, Female to Female, Orange Insulator, Office White Housing

## General

Application Snap-Fit RCA Jack
Catalog Number SFRCORFFOW
Contact Beryllium Copper

EU RoHS Indicator Yes

Environmental Conditions Indoor Dry Unless Protected By

Additional Means

Item Type iSTATION RCA and Data

**Keystone Connectors** 

Material - Mounting Hardware Snap-On- Snap-Fit

OEM Brand Name Hubbell Premise Wiring
Style Orange Insulator

Temperature Rating Per TIA

Type RCA, Pass-Thru, F to F Coupler

UPC 662620286266