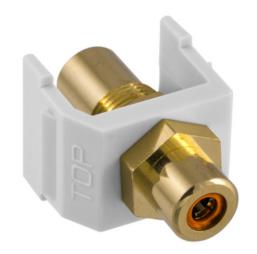

# RCA Connector, Female to Female, **Orange Insulator, White Housing**

By Hubbell Premise Wiring Catalog # SFRCORFFW

RCA Connector, Female to Female, Orange Insulator, White Housing

## **Application**

Snap-Fit RCA Jack

#### General

Contact Beryllium Copper

**EU RoHS Indicator** 

**Environmental Conditions** Indoor Dry Unless Protected

By Additional Means

Snap-On- Snap-Fit

Orange Insulator

Item Type