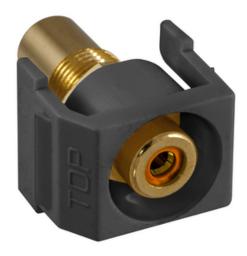

# Recessed RCA Connector, Orange Insulator, Black Housing

By Hubbell Premise Wiring Catalog # SFRCORRBK

Recessed RCA Connector, Orange Insulator, Black Housing

## Application

Snap-Fit RCA Jack, Recessed