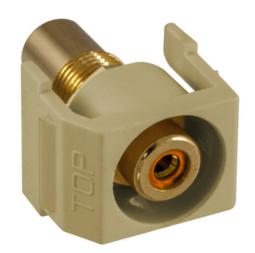

## **Recessed RCA Connector, Orange** Insulator, Electric Ivory Housing

By Hubbell Premise Wiring Catalog # SFRCORREI

Recessed RCA Connector, Orange Insulator, Electric Ivory Housing

## **Application**

Snap-Fit RCA Jack, Recessed

## General

Contact Beryllium Copper

**EU RoHS Indicator** 

**Environmental Conditions** Indoor Dry Unless Protected

By Additional Means

Snap-On- Snap-Fit

Orange Insulator

662620286624

Per TIA RCA, Pass-Thru, Recessed

UPC

**Dimensions** 

Display Size

**Electrical Ratings** 

Connectivity Contact Resistance 100 Ohm

Withstand Voltage

Logistics