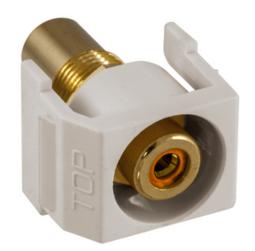

# **Recessed RCA Connector, Orange** Insulator, Office White Housing

By Hubbell Premise Wiring Catalog # SFRCORROW

Recessed RCA Connector, Orange Insulator, Office White Housing

## **Application**

Snap-Fit RCA Jack, Recessed

RCA, Pass-Thru, Recessed

662620286600