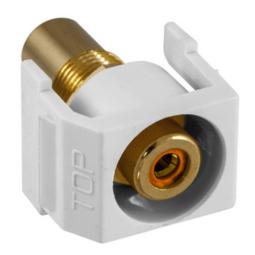

## **Recessed RCA Connector, Orange Insulator, White Housing**

By Hubbell Premise Wiring Catalog # SFRCORRW

Recessed RCA Connector, Orange Insulator, White Housing

## **Application**

Snap-Fit RCA Jack, Recessed

Snap-On- Snap-Fit

Orange Insulator

662620286617

Per TIA

Material - Mounting Hardware

OEM Brand Name

Style

Temperature Rating

Туре RCA, Pass-Thru, Recessed

UPC

**Dimensions** 

Display Size Standard Sized Product

**Electrical Ratings** 

Connectivity Plug-N-Play Contact Resistance 100 Ohm

Withstand Voltage

Logistics