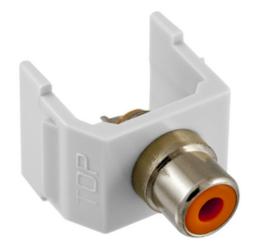

# RCA Connector, Solder Termination, Orange Insulator, White Housing

By Hubbell Premise Wiring Catalog # SFRCORW

RCA Connector, Solder Termination, Orange Insulator, White Housing

## **Application**

Snap-Fit RCA Jack

OEM Brand Name Hubbell Premise Wiring

Style Orange Insulator

Temperature Rating Per TIA

Type RCA, Solder Terminal UPC 662620287515