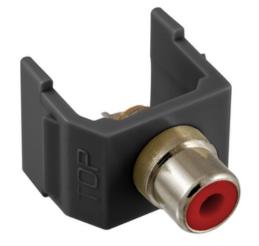

# RCA Connector, Solder Termination, Red Insulator, Black Housing

By Hubbell Premise Wiring Catalog # SFRCRBK

RCA Connector, Solder Termination, Red Insulator, Black Housing

# **Application**

Snap-Fit RCA Jack