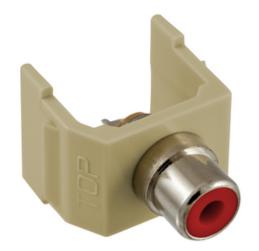

# Snap-Fit, Audio/Video Connector, RCA, Solder Termination, Red/Electric Ivory

By Hubbell Premise Wiring Catalog # SFRCREI

Snap-Fit, Audio/Video Connector, RCA, Solder Termination, Red/Electric Ivory

# **Application**

Snap-Fit RCA Jack