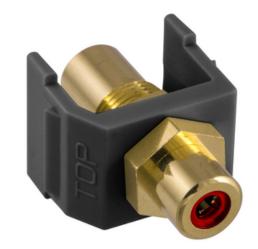

# RCA Connector, Female to Female, Red Insulator, Black Housing

By Hubbell Premise Wiring Catalog # SFRCRFFBK

RCA Connector, Female to Female, Red Insulator, Black Housing

## **Application**

Snap-Fit RCA Jack

OEM Brand Name Hubbell Premise Wiring

Style Red Insulator

Temperature Rating Per TIA

Type RCA, Pass-Thru, F to F

Coupler

UPC 662620849218