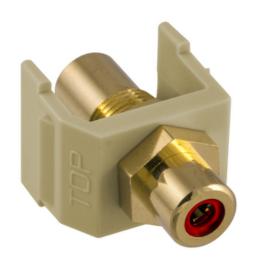

# Snap-Fit, Audio/Video Connector, RCA Gold Pass-thru, F /F Coupler, Red/Electric Ivory

By Hubbell Premise Wiring Catalog # SFRCRFFEI

Snap-Fit, Audio/Video Connector, RCA Gold Pass-thru, F/FCoupler, Red/Electric Ivory

# **Application**

Snap-Fit RCA Jack

OEM Brand Name Hubbell Premise Wiring

Style Red Insulator
Temperature Rating Per TIA

Type RCA, Pass-Thru, F to F

Coupler

UPC 662620849249