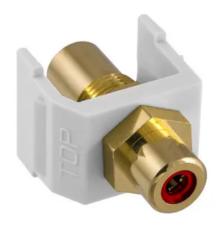

# **Application**

Snap-Fit RCA Jack

- AV Connector Type RCA Gold Pass-Thru
- Connector Body Brass, Gold-plated
- Insulator Color Red

Product Type - AV
 Connectors

 Unit Package - Single

Red Insulator

Per TIA

RCA, Pass-Thru, F to F Coupler

662620849201