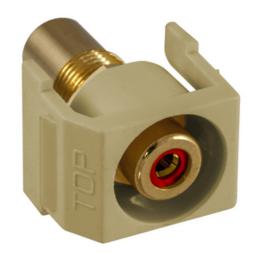

# **Recessed RCA Connector, Red** Insulator, Electric Ivory Housing

By Hubbell Premise Wiring Catalog # SFRCRREI

Recessed RCA Connector, Red Insulator, Electric Ivory Housing

## **Application**

Snap-Fit RCA Jack, Recessed

OEM Brand Name **Hubbell Premise Wiring** 

Red Insulator Style Temperature Rating Per TIA

Туре

RCA, Pass-Thru, Recessed UPC 662620283579