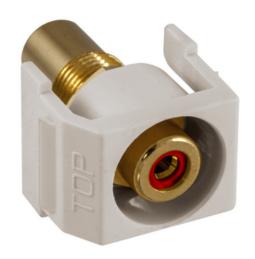

# Recessed RCA Connector, Red Insulator, Office White Housing

By Hubbell Premise Wiring Catalog # SFRCRROW

Recessed RCA Connector, Red Insulator, Office White Housing

#### **Features**

- · Flush mount design
- · High quality Gold plating
- Deliver composite, component or digital signals

# **Application**

Temperature Rating

Snap-Fit RCA Jack, Recessed