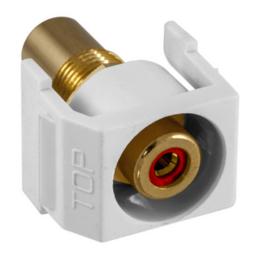

# Recessed RCA Connector, Red Insulator, White Housing

By Hubbell Premise Wiring Catalog # SFRCRRW

Recessed RCA Connector, Red Insulator, White Housing

# **Application**

Snap-Fit RCA Jack, Recessed