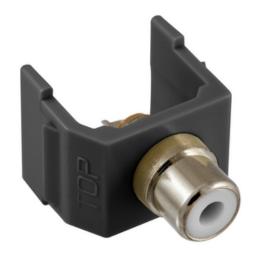

# RCA Connector, Solder Termination, White Insulator, Black Housing

By Hubbell Premise Wiring Catalog # SFRCWBK

RCA Connector, Solder Termination, White Insulator, Black Housing

### Beryllium Copper Yes Indoor Dry Unless Protected By Additional Means iSTATION RCA and Data Keystone Connectors Snap-On- Snap-Fit Hubbell Premise Wiring White Insulator Per TIA RCA, Solder Terminal 662620849164

Snap-Fit RCA Jack SFRCWBK