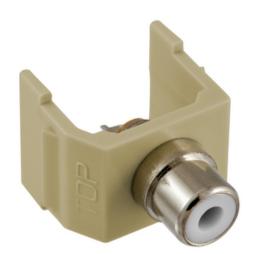

## Snap-Fit, Audio/Video Connector, RCA, Solder Termination, White/Electric Ivory

By Hubbell Premise Wiring Catalog # SFRCWEI

Snap-Fit, Audio/Video Connector, RCA, Solder Termination, White/Electric Ivory

## General

Application Snap-Fit RCA Jack

Catalog Number SFRCWEI

Contact Beryllium Copper

EU RoHS Indicator Yes

Environmental Conditions Indoor Dry Unless Protected By

Additional Means

Item Type iSTATION RCA and Data

Keystone Connectors Snap-On- Snap-Fit

Material - Mounting Hardware

OEM Brand Name Hubbell Premise Wiring

Style White Insulator

Temperature Rating Per TIA

Type RCA, Solder Terminal UPC 662620849195

**Dimensions** 