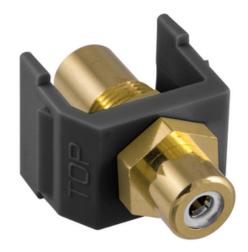

# RCA Connector, Female to Female, White Insulator, Black Housing

By Hubbell Premise Wiring Catalog # SFRCWFFBK

RCA Connector, Female to Female, White Insulator, Black Housing

#### Application

Snap-Fit RCA Jack