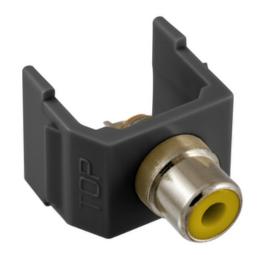

# **RCA Connector, Solder Termination, Yellow Insulator, Black** Housing

By Hubbell Premise Wiring Catalog # SFRCYBK

RCA Connector, Solder Termination, Yellow Insulator, Black Housing

## **Application**

Snap-Fit RCA Jack

RCA. Solder Terminal

662620849119