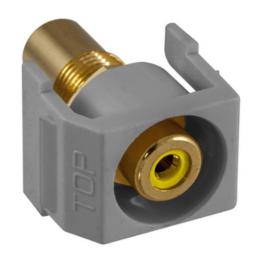

## Recessed RCA Connector, Yellow Insulator, Gray Housing

By Hubbell Premise Wiring Catalog # SFRCYRGY

Recessed RCA Connector, Yellow Insulator, Gray Housing

## **Features**

- High quality Gold plating
- Seamless Hubbell system integration
- Deliver composite, component or digital signals

## General

Application Snap-Fit RCA Jack, Recessed

Catalog Number SFRCYRGY
Contact Beryllium Copper

EU RoHS Indicator Yes

Environmental Conditions Indoor Dry Unless Protected By

Additional Means

Item Type iSTATION RCA and Data

Keystone Connectors Snap-On- Snap-Fit

Material - Mounting Hardware

OEM Brand Name Hubbell Premise Wiring

Style Yellow Insulator

Temperature Rating Per TIA

Type RCA, Pass-Thru, Recessed

UPC 662620283548

**Dimensions** 