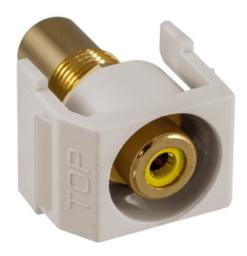

# Recessed RCA Connector, Yellow Insulator, Office White Housing

By Hubbell Premise Wiring Catalog # SFRCYROW

Recessed RCA Connector, Yellow Insulator, Office White Housing

## Application

Snap-Fit RCA Jack, Recessed