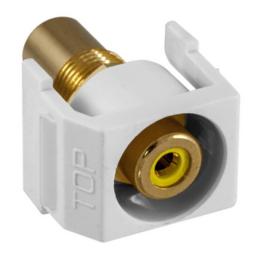

# Recessed RCA Connector, Yellow Insulator, White Housing

By Hubbell Premise Wiring Catalog # SFRCYRW

Recessed RCA Connector, Yellow Insulator, White Housing

# **Application**

Snap-Fit RCA Jack, Recessed