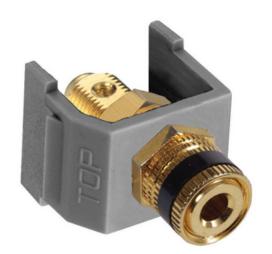

## Black Speaker Post, Snap-Fit, Gray Housing

By Hubbell Premise Wiring Catalog # SFSPGBKGY

Black Speaker Post, Snap-Fit, Gray Housing

## General

Application Snap-Fit Gold Speaker Post,

Black

Catalog Number SFSPGBKGY
Contact Beryllium Copper

EU RoHS Indicator Yes

Environmental Conditions Indoor Dry Unless Protected By

Additional Means

Item Type iSTATION AV Keystone

Connections

Material - Mounting Hardware Snap-On- Snap-Fit

OEM Brand Name Hubbell Premise Wiring

Style Black Insulator

Temperature Rating Per TIA
Type Speaker Post
UPC 662620848952

**Dimensions** 

Display Size Standard Sized Product